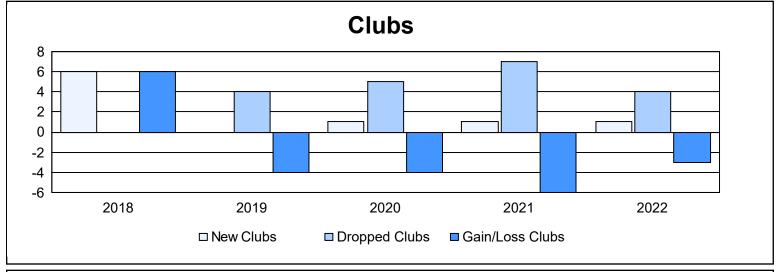

District O 1 As of June 2022 Cumulative

| Year      | New<br>Clubs | Dropped<br>Clubs | Gain/<br>Loss<br>Clubs | New<br>Members | Charter<br>Members | Reinstate<br>Members | Transfer<br>Members | Total<br>Member<br>Added | Total<br>Members<br>Dropped | Gain/<br>Loss<br>Members |
|-----------|--------------|------------------|------------------------|----------------|--------------------|----------------------|---------------------|--------------------------|-----------------------------|--------------------------|
| 2017-2018 | 6            | 0                | 6                      | 241            | 140                | 22                   | 4                   | 407                      | 291                         | 116                      |
| 2018-2019 | 0            | 4                | -4                     | 49             | 2                  | 2                    | 9                   | 62                       | 330                         | -268                     |
| 2019-2020 | 1            | 5                | -4                     | 39             | 22                 | 14                   | 2                   | 77                       | 189                         | -112                     |
| 2020-2021 | 1            | 7                | -6                     | 193            | 45                 | 6                    | 3                   | 247                      | 211                         | 36                       |
| 2021-2022 | 1            | 4                | -3                     | 112            | 33                 | 50                   | 4                   | 199                      | 247                         | -48                      |
| Average   | 2            | 4                | -2                     | 127            | 48                 | 19                   | 4                   | 198                      | 254                         | -55                      |